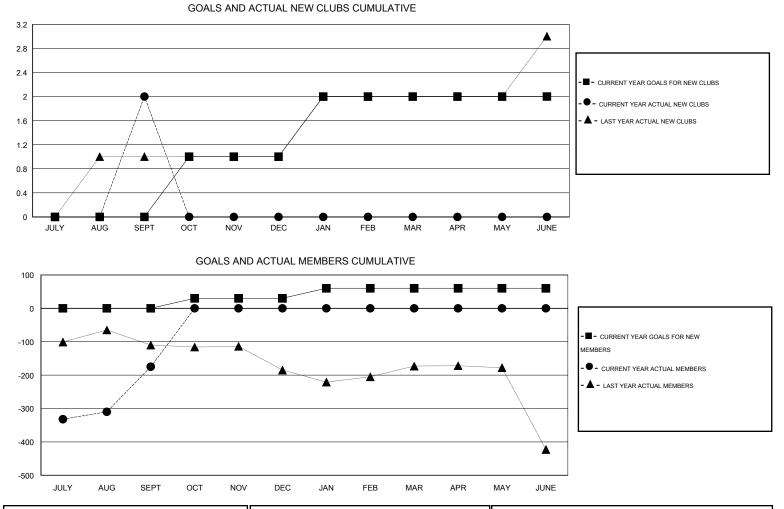

## LOCATION INDIA

|               |                  | Clubs             |                  |                  | Members               |                    |                                     |                    |                  |  |
|---------------|------------------|-------------------|------------------|------------------|-----------------------|--------------------|-------------------------------------|--------------------|------------------|--|
|               | RESU             | LTS FOR 2014-2015 |                  |                  | RESULTS FOR 2014-2015 |                    |                                     |                    |                  |  |
| QUARTER       | NEW CLUB<br>GOAL | NEW CLUBS         | DROPPED<br>CLUBS | NET<br>GAIN/LOSS | QUARTER               | NEW MEMBER<br>GOAL | CHARTER AND<br>NEW MEMBERS<br>ADDED | DROPPED<br>MEMBERS | NET<br>GAIN/LOSS |  |
| JULY/AUG/SEPT | 0                | 2                 | 0                | 2                | JULY/AUG/SEPT         | 0                  | 249                                 | 424                | -175             |  |
| OCT/NOV/DEC   | 1                | 0                 | 0                | 0                | OCT/NOV/DEC           | 30                 | 0                                   | 0                  | 0                |  |
| JAN/FEB/MAR   | 1                | 0                 | 0                | 0                | JAN/FEB/MAR           | 30                 | 0                                   | 0                  | 0                |  |
| APR/MAY/JUNE  | 0                | 0                 | 0                | 0                | APR/MAY/JUNE          | 0                  | 0                                   | 0                  | 0                |  |